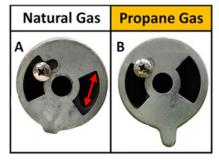

#### **PRIMARY AIR SETTING**

The Primary Aeration shutter setting is gas type specific. When converting between gas types ensure that the correct Primary Aeration setting and interrupter screw are used per the diagram below.

| Gas Type    | Drawing<br>Reference | Aeration Shutter Setting |  |
|-------------|----------------------|--------------------------|--|
| Natural Gas | А                    | 25 mm                    |  |
| Propane Gas | В                    | Fully Open               |  |