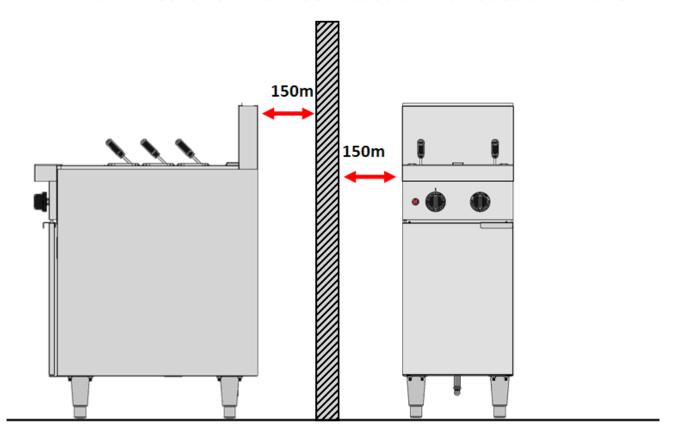

#### **INSTALLATION CLEARANCES**

The MINIMUM clearance from combustible surfaces is 150 mm rear and 150mm on either side. Where castors are used on installations where combustions are adjacent, ensure that a stand off isolated behind the appliance to ensure that the customer can reposition the closer than 150mm. See diagram below.