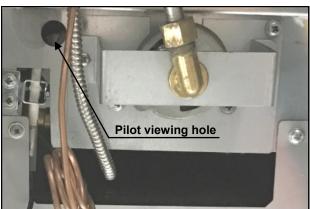

#### LIGHTING INSTRUCTIONS

- 1. Turn the Control knob from position "off" to "Pilot" ♣.
- 2. Depress control knob and hold it down and light pilot immediately with "piezo ignitor". Note: The pilot can been seen through the "pilot viewing hole".
- 3. Once the pilot has lit, continue to hold in the control knob for 10 seconds, before slowly releasing. (Verify that the pilot is still lit once the control knob has been released, if not repeat step 3 & 4).
- 4. Turn gas control knob to the "Hi-flame" position, the burner will then ignite.
- 5. If the pilot becomes extinguished, repeat the above procedure.