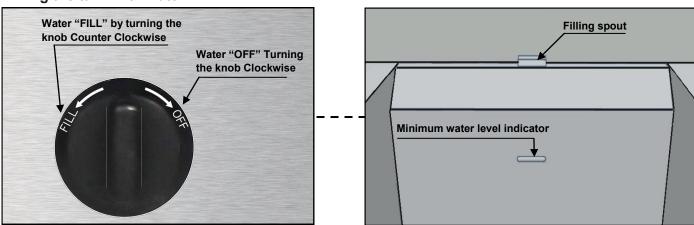

#### FILLING THE TANK

Before filling, ensure that the drain is in the closed position and only operate the pasta cooker when the water level is at or above the minimum water level indicator on the rear of the tank (see diagram below). Never leave the pilot light on when the tank is not filled with water. To fill the tank turn the right knob counter clockwise. Once filled turn the knob clockwise to stop the flow of water.

#### Filling the tank with water.