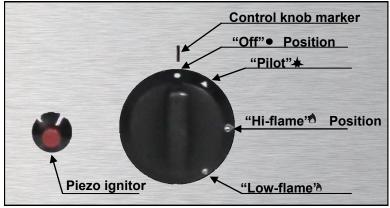

#### LIGHTING INSTRUCTIONS

- 1. Turn the Control knob from position "off" to "Pilot" ♣.
- 2. Depress control knob and hold it down and light pilot immediately with "piezo ignitor". Note: The pilot can been seen through the "pilot viewing hole".
- 3. Once the pilot has lit, continue to hold in the control knob for 10 seconds, before slowly releasing. (Verify that the pilot is still lit once the control knob has been released, if not repeat step 3 & 4).
- 4. Turn gas control knob to the "Hi-flame" position, the burner will then ignite.
- 5. If the pilot becomes extinguished, repeat the above procedure.

#### **SHUTDOWN INSTRUCTIONS**

- 1. Turn the gas control knob to the "off" oposition.
- 2. Allow the equipment to cool down before cleaning.

#### **DIAGRAM - OPERATOR CONTROLS**