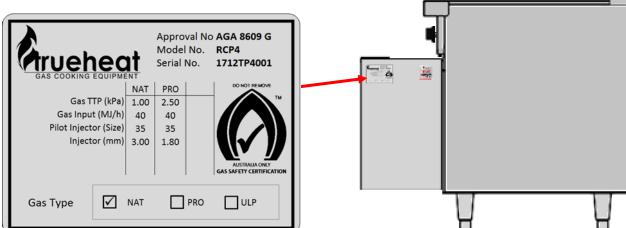

#### **GAS CONNECTION**

The appliance must be connected by an authorized person to the gas type specified on the unit. The gas type is shown adjacent to the rear gas connection point and on the data plate. Connect to and use only the correct type of gas.

#### TO BE COMPLETED BY AN AUTHORISED PERSON.

ONLY CONNECT THE APPLIANCE TO THE GAS TYPE IT HAS BEEN CONFIGURED FOR. THE GAS TYPE IS SPECIFIED ON THE DATA PLATE AND AT THE REAR OF THE APPLIANCE.

|                            | NATURAL GAS | PROPANE GAS |
|----------------------------|-------------|-------------|
| Minimum Gas Inlet Pressure | 1.13 kPa    | 2.75 kPa    |
| Test Point Pressure        | 1.00 kPa    | 2.50 kPa    |

| Description             | NATURAL GAS                | PROPANE GAS               |
|-------------------------|----------------------------|---------------------------|
| Minimum Inlet Pressure  | 1.13 kPa                   | 2.75 kPa                  |
| Test Point Pressure     | 1.00 kPa                   | 2.50 kPa                  |
| Gas Consumption         | 40 MJ/h                    | 40MJ/h                    |
| Main Injector           | 3.00 mm                    | 1.8 mm                    |
| Pilot Orifice (marking) | Adjustable Orifice (35)    | Adjustable Orifice (35)   |
| Pilot Adjustment        | 3/4 turn out from fully in | Fully in                  |
| Low Flame Adjustment    | 3 turns out from fully in  | 3 turns out from fully in |

#### **GAS CONNECTION**

The appliance must be connected by an authorised person to the gas type specified on the unit. The gas type is shown adjacent to the rear gas connection point and on the data plate. Only connect to and use the specified gas type that the appliance has been set for.