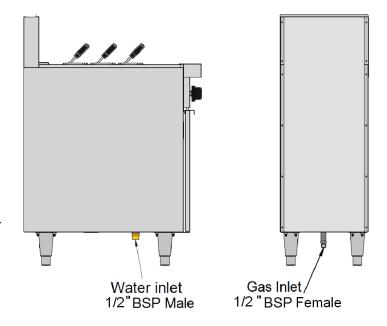

#### WATER INLET CONNECTION

1/2" BSP Male

#### **GAS INLET CONNECTION**

1/2" BSP Female.

#### **GAS CONNECTION POINT**

The gas connection point is located lower at the rear of the appliance.