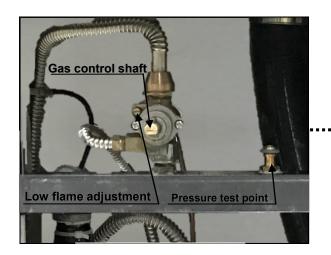

#### **TEST POINT PRESSURE**

The test point is located on the gas manifold behind the control panel. The test point pressure is shown on the appliance data plate and in the Gas Configuration Table.

#### **LOW FLAME ADJUSTMENT**

The low flame adjustment screw is located on each gas valve adjacent to the control shaft. Low flame adjustment setting is shown in the Gas Configuration Table on Page 8.