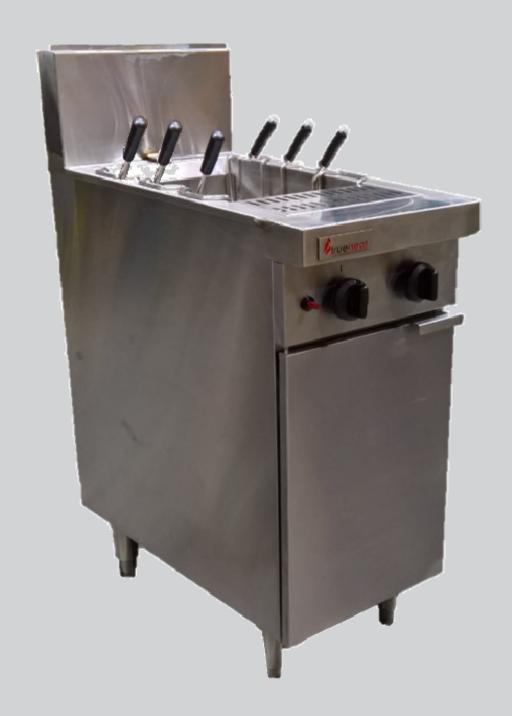

#### **GENERAL**

The Trueheat RC Series is designed for commercial catering purposes only and incorporates a wide range of design features. It is designed to deliver high-end performance to fulfill the busy demands within a commercial kitchen. It is available in various appliances and configurations including:

Ranges with open burners, griddles with oven or as Counter-Top unit.

Broilers, salamanders, pasta cookers and deep fryers.

This versatility will satisfy a wide range of customer needs.