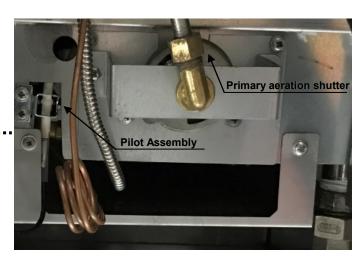

#### **PRIMARY AIR SETTING**

The Primary Aeration shutter setting is gas type specific. When converting between gas types ensure that the correct Primary Aeration setting and interrupter screw are used per the diagram below.