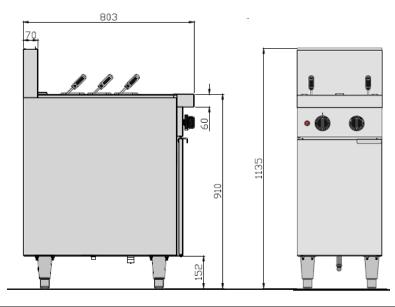

### **DIMENSIONS, & INSTALLATION DRAWINGS, OPTIONAL ACESSORIES**

The following tables and drawings provide all dimension, weight and optional accessories.

| DIMENSIONS  |      |  |
|-------------|------|--|
| Width (mm)  | 400  |  |
| Depth (mm)  | 803  |  |
| Height (mm) | 1135 |  |