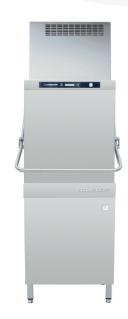

The HCXLR-CRC passthrough dishwasher and utensil washer that comes complete with in-built hood/heat exchanger to remove steam and hot air and reduce energy consumption. The HCXLR-CRC guarantees excellent performance, hygiene, reliability and low energy use. The digital control panel with colour coded buttons displays the operating status along with wash and rinse temperatures. The RCD (Rinse Control Device) ensures that consistent water pressure is applied during the rinse phase. The vertically installed wash pump is self draining to prevent dirty water building up.

# **HCXLR-CRC**