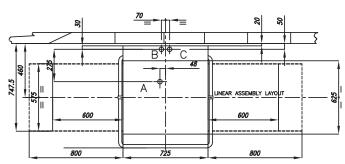

## HI LINE PROFESSIONAL PASS THROUGH DISHWASHER AND UTENSIL WASHER COMPLETE WITH CONDENSING HEAT RECOVERY HOOD

A TANK DRAIN

B WATER INLET 50/60°C - 2/4BAR

C ELECTRICAL CONNECTION