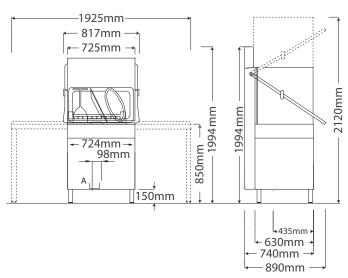

### DIMENSIONS

Dishwasher: 724W x 740D x 1994/2120H mm

Clearance: 530 mm

Rack size: 600mm x 500mm