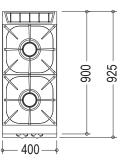

device supplied with all units
- Flame failure and standing pilot light
- Natural to Propane gas conversion kit
- External gas regulator supplied (specify gas type)

### **OPTIONAL FEATURES**

- Flexible gas hose with quick disconnect
- Cabinet base and doors
- Hygenic cabinet base with pressed runners
- Refrigerated base
- 50mm stainless steel frame for worktop installed on refrigerated base or countertop

## **DIMENSIONS**

900D x 400W x 250H mm

### **TECHNICAL DATA**

Gas Type: Natural or Propane

Total Output (Gas): Natural Gas - 75MJ/h Propane Gas - 71MJ/h

Burners: 2 x 37.5MJ Gas Connection: 1/2"

AGA approval number: 7410

# **SHIPPING DATA**

Net Weight: 30kg

Shipping Weight: 35kg

Shipping Dimensions: 980W x 440L x 500H mm

SPECIFICATIONS ARE SUBJECT TO CHANGE WITHOUT NOTICE.







## **LEGEND**

 $G = Gas - \frac{1}{3}$ 



**National Head Office** 156 Swann Drive **Derrimut VIC 3030** 

+61 3 8369 4600 Tel: Fax: +61 3 8369 4699 96-100 Tope Street South Melbourne VIC 3205 +61 3 8369 4600 Tel: +61 3 8699 1299 Fax:

Melbourne

Sydney 20/4 Avenue of the Americas Newington, NSW 2127

Tel: +61 2 9748 3000 Fax: +61 2 9648 4762 Brisbane

1/62 Borthwick Avenue Murarrie QLD 4172 Tel: +61 7 3399 3122 Fax: +61 7 3399 5311

Perth

Unit 16, 7 Abrams Street Balcatta, WA 6021 Tel: +61 8 6217 0700 Fax: +61 8 6217 0799