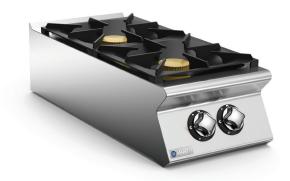

## STAR 90 SERIES 400MM WIDE 2 BURNER GAS HOB TOP

Gas hob constructed from AISI 304 stainless steel. 2 mm pressed top without flue apertures, designed for flush alignment and to accommodate the water column accessory. Appliance comprises 2 sealed burners.

Safety tap with thermocouple for continuous output control. Main burner ignition by means of permanent, low-energy pilot burner. Pilot burner and thermocouple are located underneath the main burner body, protected from accidental impact and any spills. Hob features radiused corners for ease of cleaning and pan supports in RAAF enamelled cast-iron (acid, alkali and